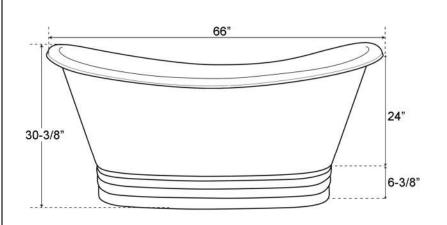

## ANKARA COPPER BATEAU DOUBLE SLIPPER TUB

Cat. No.
COTDSN66P-CN

L: 66" W: 30-5/8" H: 30-3/8"

Water depth: 18-1/8" to top of tub