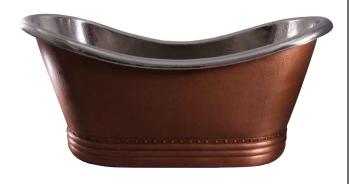

## ANKARA COPPER BATEAU DOUBLE SLIPPER TUB

Cat. No.
COTDSN66P-CN

L: 66" W: 30-5/8" H: 30-3/8"

Water depth: 18-1/8" to top of tub

## Features:

- ► Made of 16 gauge copper (Copper is a living finish and will patina over time)
- ► Hammered antique copper exterior
- ► Available with hammered antique copper (Allegro) or nickel plated interior (Ankara)
- ► Hand polished
- ► Double Slipper
- ► Includes base
- No faucet holes
- ► No overflow
- ▶ Tub is thoroughly inspected before shipment

## Tub Finish:

**CN** Hammered Antique Copper/Nickel

Dimensions and specifications subject to change without notice.