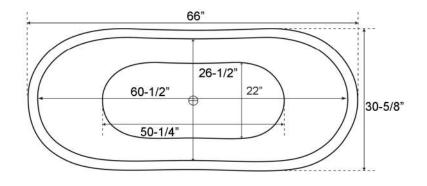

## ANKARA COPPER BATEAU DOUBLE SLIPPER TUB

Cat. No.
COTDSN66P-CN

L: 66" W: 30-5/8" H: 30-3/8"

Water depth: 18-1/8" to top of tub